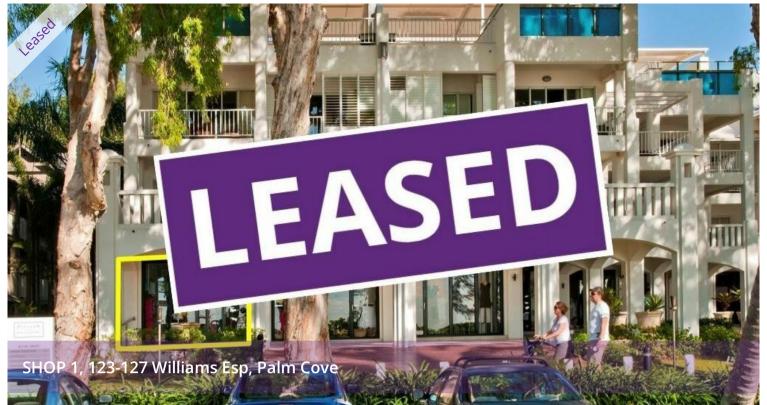

## PRIME BEACHFRONT COMMERCIAL PREMISES FOR LEASE

Located directly opposite popular Palm Cove Beach.

Premium fit-out. Would suit a professional office, doctor's surgery, law firm etc

73m2, fully air conditioned and includes kitchen and toilet.

□ 73 m2

Price LEASED Commercial

Property ID

Land Area73 m2Office Area73 m2