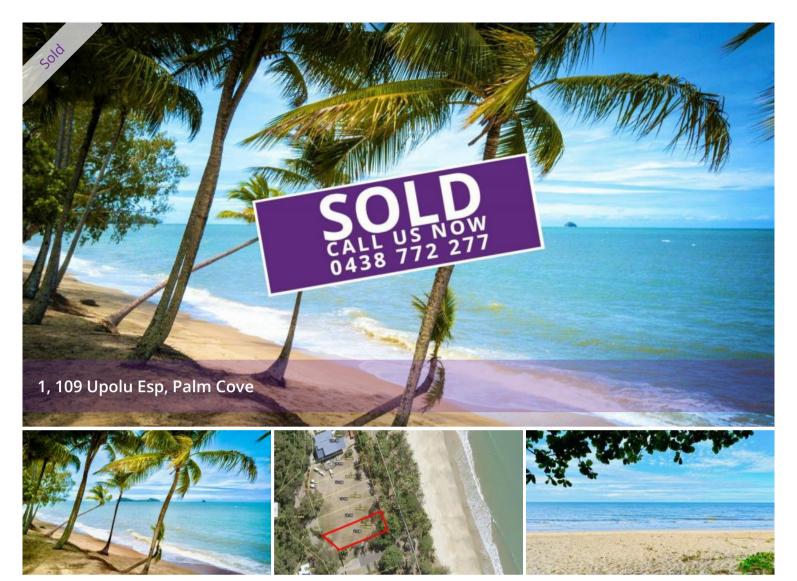

## THE BEST ABSOLUTE BEACHFRONT BLOCK IN PALM COVE - READY FOR YOU TO BUILD ON

With views to Double Island and Scout's Hat Island off Palm Cove this absolute beachfront residential block is an extremely rare find. This is vacant beachfront land, in a secure gated estate with sensational views to the Coral Sea.

□ 617 m2

Price SOLD
Property Type Residential
Property ID 16
Land Area 617 m2