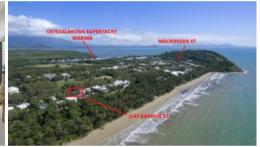

## 2/42 Garrick St, Port Douglas - Premium Location 3 Bedroom Townhouse

2/42 Garrick Street is a generous sized and modern two storey townhouse located just a few steps from famous Four Mile Beach and a short walk along leafy Garrick St to the restaurants and boutiques on Macrossan Street. Currently let as a holiday rental this contemporary townhouse will also suit an owner occupier with it's spacious interiors and convenient location. Upstairs, the townhouse features three spacious bedrooms and three bathrooms, with private balconies on the two larger bedrooms. A large, open staircase void joins the two storeys together. Downstairs, the contemporary living spaces offer a living room with garden courtyard, modern kitchen and private heated swimming pool with sundeck and a generous outdoor entertaining pavilion, perfect for those tropical Port Douglas evenings.

The property is just a 150m to Four Mile Beach and a short 600m stroll to to Macrossan Street, the main street of Port Douglas.

The property features

Three bedrooms, two with private balconies
Three bathrooms