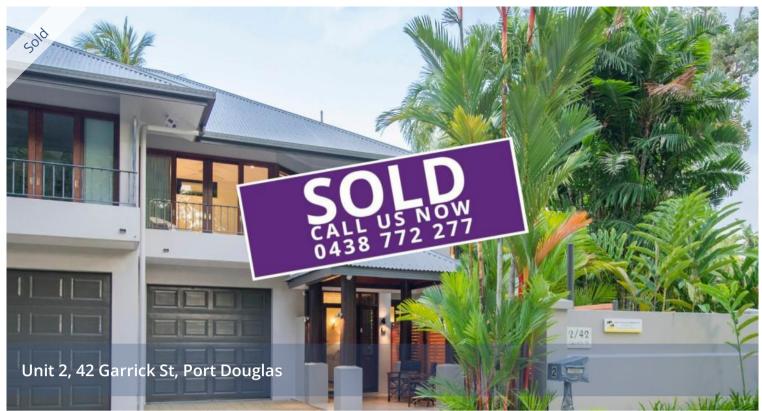

## 2/42 Garrick St, Port Douglas - Premium Location 3 Bedroom Townhouse

2/42 Garrick Street is a generous sized and modern two storey townhouse located just a few steps from famous Four Mile Beach and a short walk along leafy Garrick St to the restaurants and boutiques on Macrossan Street. Currently let as a holiday rental this contemporary townhouse will also suit an owner occupier with it's spacious interiors and convenient location. Upstairs, the townhouse features three spacious bedrooms and three bathrooms, with private balconies on the two larger bedrooms. A large, open staircase void joins the two storeys together. Downstairs, the contemporary living spaces offer a living room with garden courtyard, modern kitchen and private heated swimming pool with sundeck and a generous outdoor entertaining pavilion, perfect for those tropical Port Douglas evenings.

The property is just a 150m to Four Mile Beach and a short 600m stroll to to Macrossan Street, the main street of Port Douglas.

The property features

Three bedrooms, two with private balconies
Three bathrooms

Three pathrooms

Heated swimming pool and timber deck

Two separate living spaces, indoor lounge and outdoor entertaining area Landscaped gardens

Garage