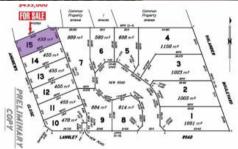

□ 458 m2

Price SOLD for \$455,000

Property Type Residential

Property ID 35 Land Area 458 m2

**Agent Details** 

Office Details

Tony McGrath Real Estate Unit 2 17-19 Owen St Craiglie, QLD, 4877 Australia 0437966030