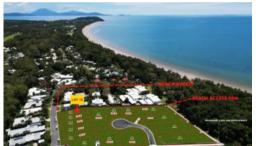

## No Body Corporate - Land for Sale at The Beach Estate Port Douglas

BEACHFRONT LAND - the last opportunity! Top class freehold Beach Estate lot.

This exclusive address provides access to the BEST part of breathtaking 4 Mile Beach, just a short stroll from your new home. Free from body corporates, your private property is situated within The Beach Estate – but it's not just the beach that's right there, you're also nestled between two world-class golf courses, and only minutes away from internationally renowned restaurants in Port Douglas village and with all the conveniences and amenities you could ever want or need. Build or invest, it covers both.