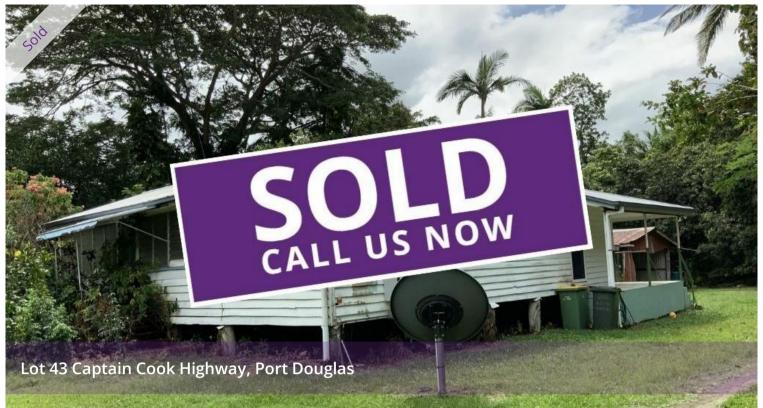

## 2 ADJOINING ACREAGE LOTS RIGHT ON THE EDGE OF TOWN ON 2 TITLES TOTALLING 7.26Ha

BUY ONE OR BUY BOTH

Each lots have long highway frontage. Also suitable for Residential Acreage.

LOT 43 - 1.91Ha Has town water & electricity connected to the old Queenslander & is currently tenanted.

📇 2 🔊 1 🗖 4.70 ac

Price SOLD Property Type Residential

Property ID 8 Land Area 4.70 ac